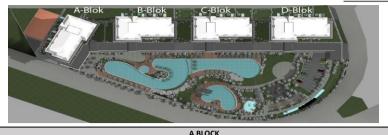

# **Open Air Facalities**

- Outdoor Swimming Pool (2 Pieces) Aquapark Swimming Pool (1 Piece) •
- Children Swimming Pool
- . Fountain Pool
- Pergolas & BBQ Areas ٠
- Amphitheatre
- Walking and Jogging areas Children Playground .
- ٠
- Tennis Court •
- Car Parking Area

Closed Areas Facalities Block Entrance & Receptions & Lobby & Indoor Parking Areas

- Restaurant, :
- Kareoke Bar,
- Cigar bar,

# Spa Zone;

- Indoor Swimming Pool, •
- Wine Bar,
- Fitness Center, • • Vitamin Bar.
- Massage Rooms,
- Turkish Bath
- Steam Room,
- Saunas,
- VIP Spa (Turkish Bath, Sauna, Massage Rooms, Rest Area)

# Game Zone, • Kafeterya- Bar,

- Billard, • .
- TV ve Cinema Rooms Play Station ve Game Room •
- Entertainment Area

- Business Zone, •
- Meeting Rooms, Co-working Areas, ٠
- Conference Hall •

# Bazaar Zone

- Market, ٠
- •